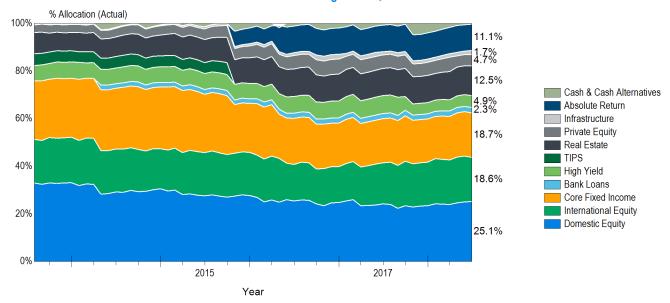

## Asset Allocation History 5 Years Ending June 30, 2018



## **Actual vs Target Allocation (%)**



## **Allocation vs. Targets and Policy**

|                      |                    | 3.                    | , , ,  |               |               |                   |
|----------------------|--------------------|-----------------------|--------|---------------|---------------|-------------------|
|                      | Current<br>Balance | Current<br>Allocation | Policy | Difference    | Policy Range  | Within IPS Range? |
| Large Cap            | \$228,815,169      | 14.7%                 | 15.6%  | -\$14,112,191 | 13.6% - 17.6% | Yes               |
| Mid Cap              | \$68,315,959       | 4.4%                  | 4.7%   | -\$4,873,694  | 3.4% - 6.4%   | Yes               |
| Small Cap            | \$93,094,891       | 6.0%