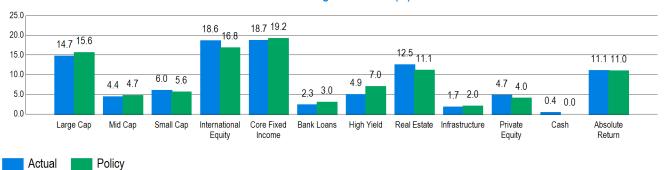

## **Actual vs Target Allocation (%)**

## **Allocation vs. Targets and Policy**

|                      |                    | 3.                    | , , ,  |               |               |                   |
|----------------------|--------------------|-----------------------|--------|---------------|---------------|-------------------|
|                      | Current<br>Balance | Current<br>Allocation | Policy | Difference    | Policy Range  | Within IPS Range? |
| Large Cap            | \$228,815,169      | 14.7%                 | 15.6%  | -\$14,112,191 | 13.6% - 17.6% | Yes               |
| Mid Cap              | \$68,315,959       | 4.4%                  | 4.7%   | -\$4,873,694  | 3.4% - 6.4%   | Yes               |
| Small Cap            | \$93,094,891       | 6.0%                  | 5.6%   | \$5,890,198   | 3.3% - 7.3%   | Yes               |
| International Equity | \$290,360,043      | 18.6%                 | 16.8%  | \$28,745,963  | 11.8% - 21.8% | Yes               |
| Core Fixed Income    | \$290,933,549      | 18.7%                 | 19.2%  | -\$8,053,971  | 15.2% - 25.2% | Yes               |
| Bank Loans           | \$35,608,150       | 2.3%                  | 3.0%   | -\$11,108,650 | 0.0% - 4.0%   | Yes               |
| High Yield           | \$76,717,091       | 4.9%                  | 7.0%   | -\$32,288,776 | 0.0% - 10.0%  | Yes               |
| Real Estate          | \$194,543,538      | 12.5%                 | 11.1%  | \$21,691,378  | 8.1% - 13.1%  | Yes               |
| Infrastructure       | \$26,984,104       | 1.7%                  | 2.0%   | -\$4,160,429  | 0.0% - 4.0%   | Yes               |
| Private Equity       | \$73,717,993       | 4.7%                  | 4.0%   | \$11,428,927  | 0.0% - 7.0%   | Yes               |
| Cash                 | \$5,614,319        | 0.4%                  | 0.0%   | \$5,614,319   | 0.0% - 5.0%   | Yes               |
| Absolute Return      | \$172,521,860      | 11.1%                 | 11.0%  | \$1,226,927   | 8.0% - 18.0%  | Yes               |
| Total                | \$1,557,226,666    | 100.0%                | 100.0% |               |               |                   |
|                      |                    |                       |        |               |               |                   |